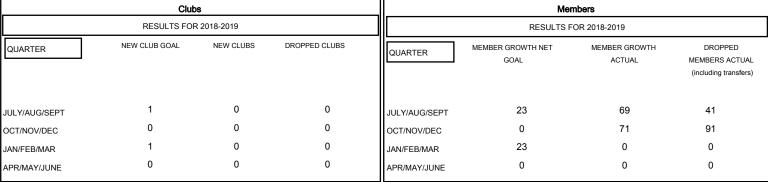

#### MAHESH CHITNIS **LOCATION NEW YORK GMT CA** Clubs Members

### GOALS AND ACTUAL NEW CLUBS CUMULATIVE

| DROPPED CLUBS: 0 |     |
|------------------|-----|
| DROPPED MEMBERS  |     |
| DECEASED         | 6   |
| CLUB CANCELLED   | 0   |
| OTHER            | 126 |
| TOTAL            | 132 |

| NEW MEMBERS |  |
|-------------|--|
|             |  |
|             |  |