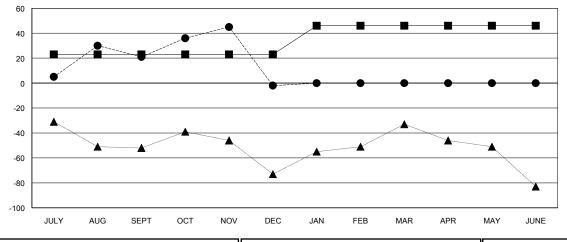

## GOALS AND ACTUAL MEMBERS CUMULATIVE

| -■- MEMBER GROWTH NET GOAL        |  |
|-----------------------------------|--|
| - ● - MEMBER GROWTH ACTUAL        |  |
| - ▲ - LAST YEAR MEMBERSHIP ACTUAL |  |
|                                   |  |
|                                   |  |
|                                   |  |